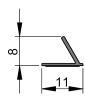

## **DIMENSIONS**

| DIMENSIONS              |                     |
|-------------------------|---------------------|
| Width x height          | 11 x 8 mm           |
| Fitting tolerance range | 3 -7 mm             |
| Standard lengths        | 62m coil, 155m coil |