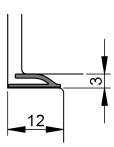

## **DIMENSIONS**

| DIMENSIONS              |                     |
|-------------------------|---------------------|
| Width x height          | 11 x 8 mm           |
| Fitting tolerance range | 3 -7 mm             |
| Standard lengths        | 62m coil, 155m coil |