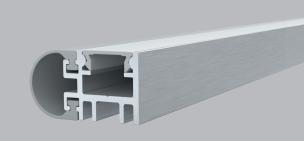

## PS 2816 S

- / surface-mounted acoustic perimeter seal for fitting around the head and jambs of existing doors
- / with elongated fixing holes for easy positioning and adjustment
- / fixing screws concealed by snap on cover
- / also suitable for retro-fit applications

## **TECHNICAL DATA**

| I E O I I I I I I I I I I I I I I I I I |                              |
|-----------------------------------------|------------------------------|
| Application                             | timber & metal frames        |
| Gasket material                         | silicone, self-extinguishing |
| Carrier material                        | aluminum, anodized           |
| Working temperature range               | -40°C to +200°C              |