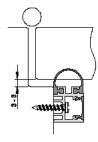

## **FIXING**

| Fixing | surface mounted to the door frame, screw fixed |
|--------|------------------------------------------------|

| COLORS (carrier, gasket) | ART.NO. | ACCESSORIES (incl. in delivery) |
|--------------------------|---------|---------------------------------|
| Silver anodized, grey    | 8-115   | S023                            |
| Black anodized, black    | 8-116   | S023                            |