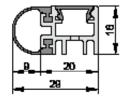

## **DIMENSIONS**

| DIMENSIONS              |                                         |  |
|-------------------------|-----------------------------------------|--|
| Width x height          | 29 x 16 mm                              |  |
| Fitting tolerance range | 3 - 8 mm                                |  |
| Standard lengths        | 1.000, 2.100, 2.250, 2.500,<br>3.000 mm |  |
| Maximum lengths         | 3.000 mm                                |  |
| Can be shortened by     | any length                              |  |