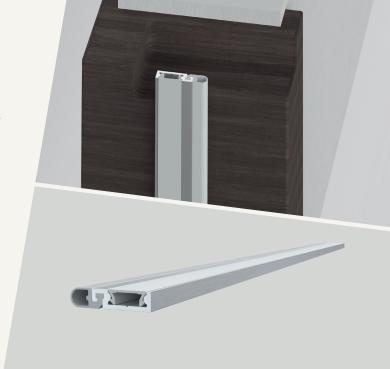

# PS 2807 S

- / surface-mounted acoustic perimeter seal for fitting around the head and jambs of existing doors
- / slim design
- / with elongated fixing holes for easy positioning and adjustment
- / fixing screws concealed by snap on cover
- / also suitable for retro-fit applications

### **FIXING**

| Fixing | surface mounted to the door frame, screw fixed |
|--------|------------------------------------------------|