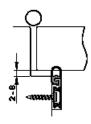

### **FIXING**

| Fixing | surface mounted to the door frame, screw fixed |
|--------|------------------------------------------------|