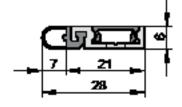

### **DIMENSIONS**

| DIMENSIONS              |                                         |
|-------------------------|-----------------------------------------|
| Width x height          | 28 x 6 mm                               |
| Fitting tolerance range | 2 - 6 mm                                |
| Standard lengths        | 1.000, 2.100, 2.250, 2.500,<br>3.000 mm |
| Max. lengths            | 3.000 mm                                |
| Can be shortened by     | any lengths                             |